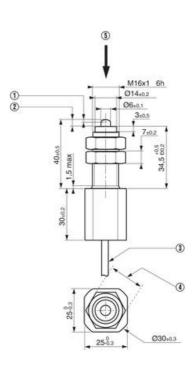

## **TECHNICAL DATA**

| Actuation force min         | 10 N              |
|-----------------------------|-------------------|
| Cable length                | 500 mm            |
| Contact type                | Changeover (SPDT) |
| IP class                    | IP66              |
| Operating power total min   | 15 N              |
| Rated current at 250 V ac   | 8 A               |
| Switching point             | 2 mm              |
| Temperature operational max | 85 °C             |
| Temperature operational min | -40 °C            |
|                             |                   |