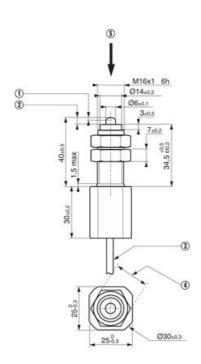

## **TECHNICAL DATA**

| Actuation force min         | 10 N              |
|-----------------------------|-------------------|
| Cable length                | 500 mm            |
| Contact type                | Changeover (SPDT) |
| IP class                    | IP66              |
| Operating power total min   | 15 N              |
| Rated current at 250 V ac   | 8 A               |
| Switching point             | 2 mm              |
| Temperature operational max | 85 °C             |
| Temperature operational min | -40 °C            |
|                             |                   |