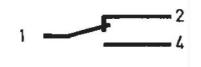

RODUCT DESCRIPTION

This switch has been specially developed to operate in tough and dirty environments. An O-ring placed around the button prevents dirt from penetrating and the button sticking down.

## **TECHNICAL DATA**

| Actuation force min         | 10 N              |
|-----------------------------|-------------------|
| Cable length                | 500 mm            |
| Contact type                | Changeover (SPDT) |
| IP class                    | IP66              |
| Operating power total min   | 15 N              |
| Rated current at 250 V ac   | 8 A               |
| Switching point             | 2 mm              |
| Temperature operational max | 85 °C             |
| Temperature operational min | -40 °C            |
|                             |                   |





- 1 Black (common)
- 2 Grey (NC)
- 4 Blue (NO)