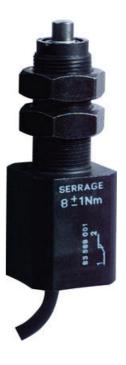

83589031 LIMIT SWITCH 0.5M LEAD

- Embedded cable for IP67
- Broad temperature range -40 °C to + 80 °C
- Protective O-ring round the button to prevent dirt
- Gold-plated contacts for low voltages/currents

## PRODUCT DESCRIPTION

This switch has been specially developed to operate in tough and dirty environments. An O-ring placed around the button prevents dirt from penetrating and the button sticking down.